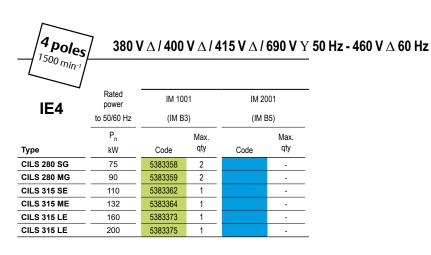

### **CILS - IMfinity®**

# **High-efficiency three-phase motors with aluminium frame Class IE4**

#### AVAILABILITY TIMES EX WORKS (FRANCE), IN WORKING DAYS

Orders received, within the maximum quantity limit, by the factory on day D before 12:00 pm Central European Time, will have the following Availability. For products with options, availability will be that of the longest lead-time item, i.e. the product or its options.

If the order is received after 12:00 pm, 1 working day will be added to the stated lead time.

| D                  | D+1                     |                    | D+2            |           | D+5     | D + 10                | Please consult |  |
|--------------------|-------------------------|--------------------|----------------|-----------|---------|-----------------------|----------------|--|
| 2 poles 3000 min-1 | 380 \                   | / △ / 400          | <b>V</b> Δ / 4 | 115 V ∆ / | 690 V Y | 50 Hz - 460 V ∆ 60 Hz |                |  |
| IE4                | Rated power to 50/60 Hz | IM 1001<br>(IM B3) |                | IM 20     |         |                       |                |  |
|                    | P <sub>n</sub>          |                    | Max.           |           | Max.    |                       |                |  |
| Гуре               | kW                      | Code               | qty            | Code      | qty     |                       |                |  |
| CILS 280 SG        | 75                      | 5383342            | 1              |           | -       |                       |                |  |
| ILS 280 MG         | 90                      | 5383344            | 1              |           | -       |                       |                |  |
| ILS 315 SE         | 110                     | 5383347            | 1              |           | -       |                       |                |  |
| ILS 315 ME         | 132                     | 5383348            | 1              |           | -       |                       |                |  |
| ILS 315 LE         | 160                     | 5383350            | 1              |           | -       |                       |                |  |
| ILS 315 LE         | 200                     | 5383351            |                |           |         |                       |                |  |